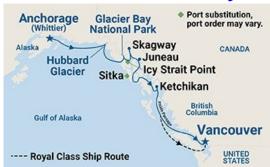

| Saturday, July 13  | Anchorage (Whittier), Alaska (embarkation)     |  |
|--------------------|------------------------------------------------|--|
| Sunday, July 14    | Hubbard Glacier<br>(Scenic Cruising)           |  |
| Monday, July 15    | Glacier Bay National Park (Scenic<br>Cruising) |  |
| Tuesday, July 16   | Skagway, Alaska<br>Tours Available             |  |
| Wednesday, July 17 | Juneau, Alaska<br>Tours Available              |  |
| Thursday, July 18  | Ketchikan, Alaska<br>Tours Available           |  |
| Friday, July 19    | Cruising the Inside Passage                    |  |
| Saturday, July 20  | Vancouver, Canada (disembarkation)             |  |