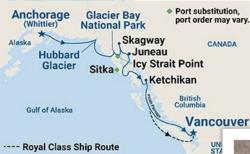

| Saturday, July 13  | Anchorage (Whittier), Alaska (embarkation)     |  |
|--------------------|------------------------------------------------|--|
| Sunday, July 14    | Hubbard Glacier<br>(Scenic Cruising)           |  |
| Monday, July 15    | Glacier Bay National Park (Scenic<br>Cruising) |  |
| Tuesday, July 16   | Skagway, Alaska<br>Tours Available             |  |
| Wednesday, July 17 | Juneau, Alaska<br>Tours Available              |  |
| Thursday, July 18  | Ketchikan, Alaska<br>Tours Available           |  |
| Friday, July 19    | Cruising the Inside Passage                    |  |
| Saturday, July 20  | Vancouver, Canada (disembarkation)             |  |